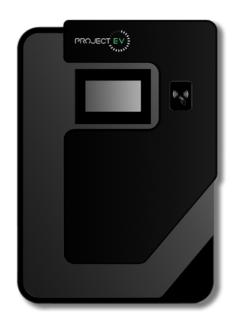

#### **Project EV 20KW Rapid Charger**

A three-phase commercial unit with a single CCS gun. Perfect for small-scale commercial charging due to its high power.