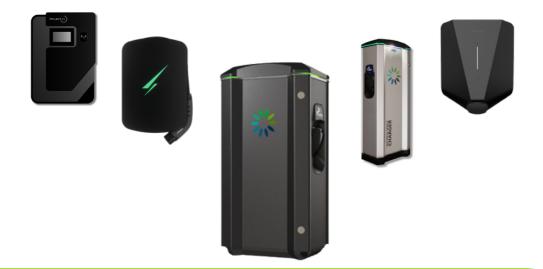

# Choose Your Charger

#### **Project EV 20KW Rapid Charger**

A three-phase commercial unit with a single CCS gun. Perfect for small-scale commercial charging due to its high power.

#### Hypervolt 7kW Charger

Hypervolt chargers don't require an Earth Rod upon installation and they are optimised for solar charging. Option of type 1 & 2 extension leads.

### **Easee Charge Wall-Mounted Charger 7KW**

A socket-only 7.2KW charger with smart app capabilities. A cost-effective charger with a sleek design.

#### **GARO LS4 Dual Charger 22KW**

A standalone tower charger for commercial use. Aluminium marine-grade build quality so it is made to last. Easy to use with remote management of up to 32 devices.

#### **GARO GTB 22KW Charger**

Wall mounted commercial charger with LED indication. Can be built as a system of up to 25 chargers with dynamic load management.

We can also fit a charger that is not on this list, including non-OLEV approved chargers. Contact us directly to discuss your options further.