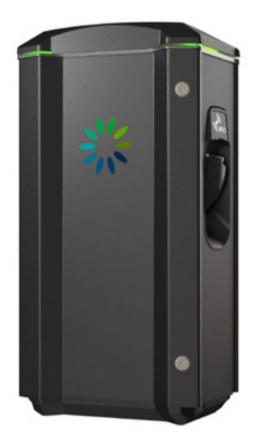

#### **GARO LS4 Dual Charger 22KW**

A standalone tower charger for commercial use. Aluminium marine-grade build quality so it is made to last. Easy to use with remote management of up to 32 devices.