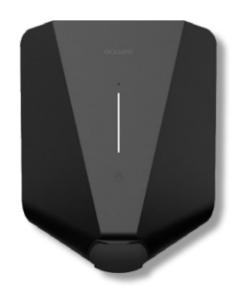

### **Easee Charge Wall-Mounted Charger 7KW**

A socket-only 7.2KW charger with smart app capabilities. A cost-effective charger with a sleek design.