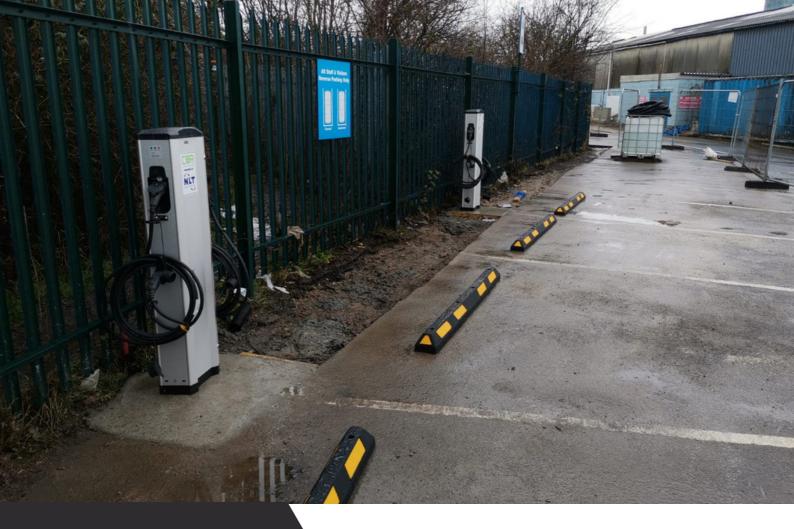

# Choose Your Charger

#### **Project EV 20KW Rapid Charger**

A three-phase commercial unit with a single CCS gun. Perfect for small-scale commercial charging due to its high power.

#### Hypervolt 7kW Charger

Hypervolt chargers don't require an Earth Rod upon installation and they are optimised for solar charging. Option of type 1 & 2 extension leads.

### **Easee Charge Wall-Mounted Charger 7KW**

A socket-only 7.2KW charger with smart app capabilities. A cost-effective charger with a sleek design.