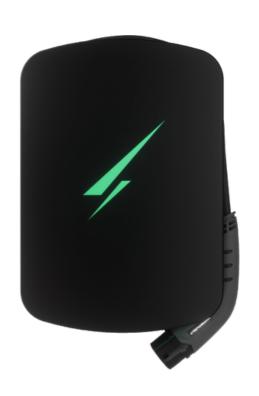

#### Hypervolt 7kW Charger

Hypervolt chargers don't require an Earth Rod upon installation and they are optimised for solar charging. Option of type 1 & 2 extension leads.